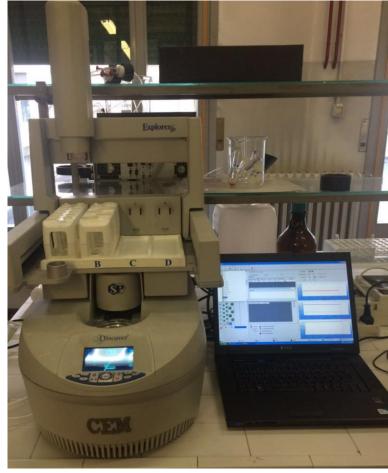

## Microwave reactor with autosampler Discover Explorer (CEM, USA)

Owen for microwave assisted organic synthesis equipped with autosampler (up to 48 reactions can be set up). The owen is controlled through the Synergy software, making the instrument easy to use. CEM Discover Explorer microwave is designed for a wide range of applications: organic synthesis, peptide synthesis, extraction from solid samples, etc. In particular, it enhances the speed and yield of synthetic processes.