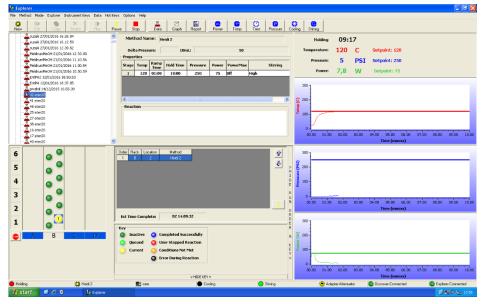

## Microwave reactor with autosampler Discover Explorer (CEM, USA)

Owen for microwave assisted organic synthesis equipped with autosampler (up to 48 reactions can be set up). The owen is controlled through the Synergy software, making the instrument easy to use. CEM Discover Explorer microwave is designed for a wide range of applications: organic synthesis, peptide synthesis, extraction from solid samples, etc. In particular, it enhances the speed and yield of synthetic processes.