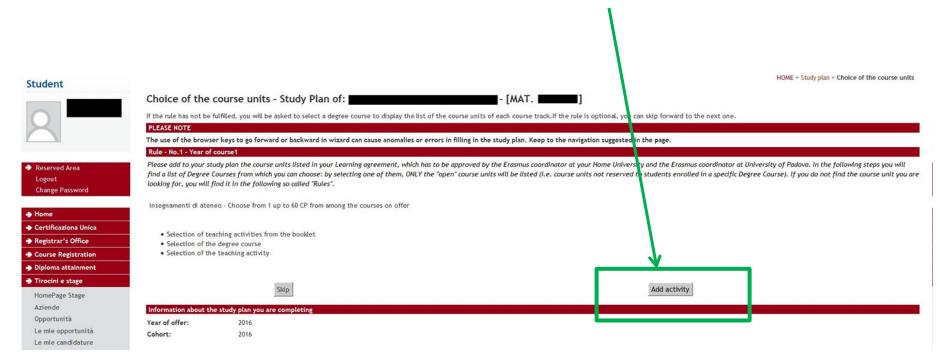

International Office How to fill in the Study Plan – Uniweb

- Click on 'New study plan'
- · Then, click on 'Proceed to complete your study plan'
- To add course units to your study plan, click on 'Add Activity'

# International Office How to fill in the Study Plan – Uniweb

| Student                                                                    |                                                          |                                                                        |                                                  |                                                                                                          |                                                                                                                                                             |                                       | HOME - Study plan - Choice of the course units |
|----------------------------------------------------------------------------|----------------------------------------------------------|------------------------------------------------------------------------|--------------------------------------------------|----------------------------------------------------------------------------------------------------------|-------------------------------------------------------------------------------------------------------------------------------------------------------------|---------------------------------------|------------------------------------------------|
| student                                                                    | Choice of the cou                                        | urse units - Study Plan                                                | of: [MAT                                         |                                                                                                          |                                                                                                                                                             |                                       |                                                |
|                                                                            | If the rule has not be fulfil                            | lled, you will be asked to select a o                                  | egree course to display the list of the course u | nits of each course track. If the rule is optional                                                       | , you can skip forward to the next one.                                                                                                                     |                                       |                                                |
|                                                                            | PLEASE NOTE                                              |                                                                        |                                                  |                                                                                                          |                                                                                                                                                             |                                       |                                                |
|                                                                            | The use of the browser k                                 | eys to go forward or backward i                                        | wizard can cause anomalies or errors in fill     | ling in the study plan. Keep to the navigation                                                           | a suggested in the page.                                                                                                                                    |                                       |                                                |
|                                                                            | Rule - No.1 - Year of cou                                | urse1                                                                  |                                                  |                                                                                                          |                                                                                                                                                             |                                       |                                                |
| <ul> <li>Reserved Area</li> <li>Logout</li> <li>Change Password</li> </ul> | presenti nel tuo Learning<br>le attività didattiche ad a | Agreement definitivo, approvato<br>accesso libero (cioè che non sono r | lai Coordinatori Erasmus della tua Università d  | i origine e dell'Università degli Studi di Padova<br>co corso di studi). Se non trovi l'attività didatti | di Studi potral neriverti agli esami ed ottenere<br>. Nei passaggi successivi troverai una lista di Co<br>ca che stai cercando, neoi dire che è un'attività | rsi di Studio tra cui scegliere.      | : selezionandone uno, verranno mostrate SOLO   |
| → Home                                                                     | Insegnamenti di ateneo -                                 | - Choose from 1 up to 90 CP from                                       | among the courses on offer                       |                                                                                                          |                                                                                                                                                             |                                       |                                                |
| Certificaziona Unica                                                       |                                                          |                                                                        |                                                  |                                                                                                          |                                                                                                                                                             |                                       |                                                |
| ➔ Registrar's Office                                                       | <ul> <li>Coloction of teaching</li> </ul>                | ng activities from the booklet                                         |                                                  |                                                                                                          |                                                                                                                                                             |                                       |                                                |
| Diploma attainment                                                         | <ul> <li>Selection of the deg</li> </ul>                 |                                                                        |                                                  |                                                                                                          |                                                                                                                                                             | 4                                     |                                                |
| Apply as an exchange<br>student                                            | <ul> <li>Selection of the tea</li> </ul>                 | aching activity                                                        |                                                  |                                                                                                          |                                                                                                                                                             |                                       |                                                |
| ➔ Iniziative                                                               |                                                          |                                                                        |                                                  |                                                                                                          |                                                                                                                                                             | · · · · · · · · · · · · · · · · · · · |                                                |
| International mobility                                                     |                                                          |                                                                        | Add activity                                     |                                                                                                          |                                                                                                                                                             | Next rule                             |                                                |
| Outgoing international mobility                                            | Information about the st                                 | tudy plan you are completing                                           |                                                  |                                                                                                          |                                                                                                                                                             |                                       |                                                |
| Ouestionnaires                                                             | Year of offer:                                           | 2017                                                                   |                                                  |                                                                                                          |                                                                                                                                                             |                                       |                                                |
| General questionnaires                                                     | Cohort:                                                  | 2017                                                                   |                                                  |                                                                                                          |                                                                                                                                                             |                                       |                                                |
| General quescionnaires                                                     |                                                          |                                                                        |                                                  |                                                                                                          |                                                                                                                                                             |                                       |                                                |