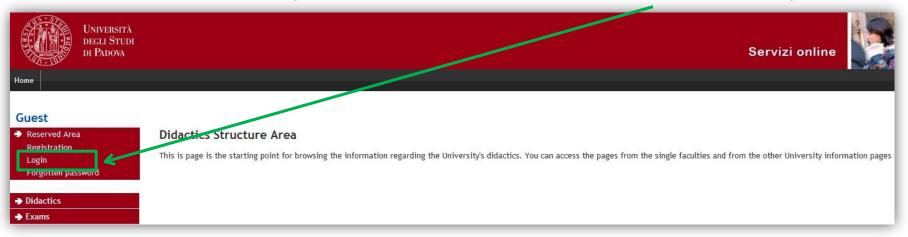

## **Step 2 - Access to Uniweb**

• Visit the Uniweb Home Page (<u>https://uniweb.unipd.it/Home.do</u>) and click on Login

 Type in your username and password

| Università<br>degli Studi<br>di Padova                    |
|-----------------------------------------------------------|
| NGLE SIGN ON                                              |
| <ul> <li>@unipd.it</li> <li>@studenti.unipd.it</li> </ul> |
|                                                           |
|                                                           |