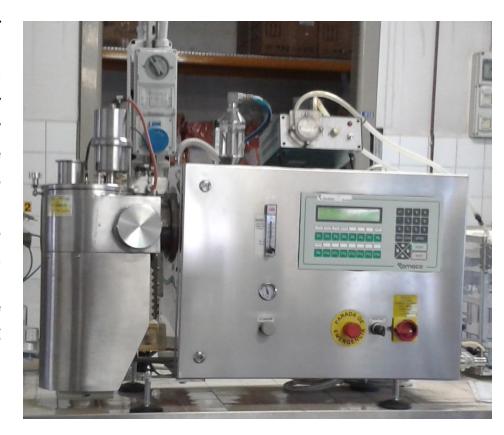

## **High shear mixer Rotolab (IMA, Italy)**

The Rotolab is a bench top high shear granulator for wet and melt granulation process and single pot processor. The machine allows the entire process of any type of product, from loading of raw materials to discharge of dry granules, to be carried out in a single, contained bowl, thus eliminating contact between product, operator and environment. The instrument is designed for applications mainly in pharma and food fields for increase of flowability, increase of compressibility, solid dosage form production, slow release or fast dissolving.