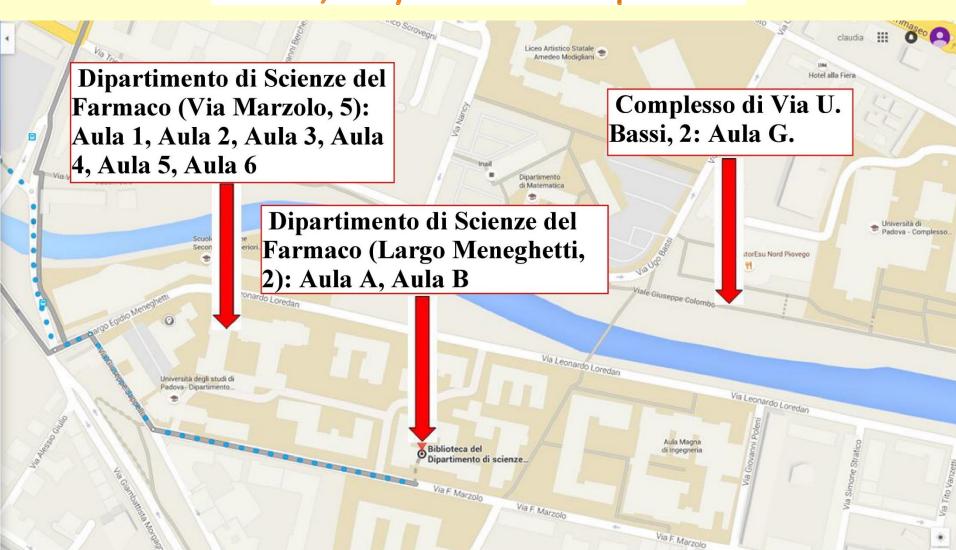

2° semester 2017.2018

Aula Informatica | Edificio B | Via Marzolo, 5 01.03.2017